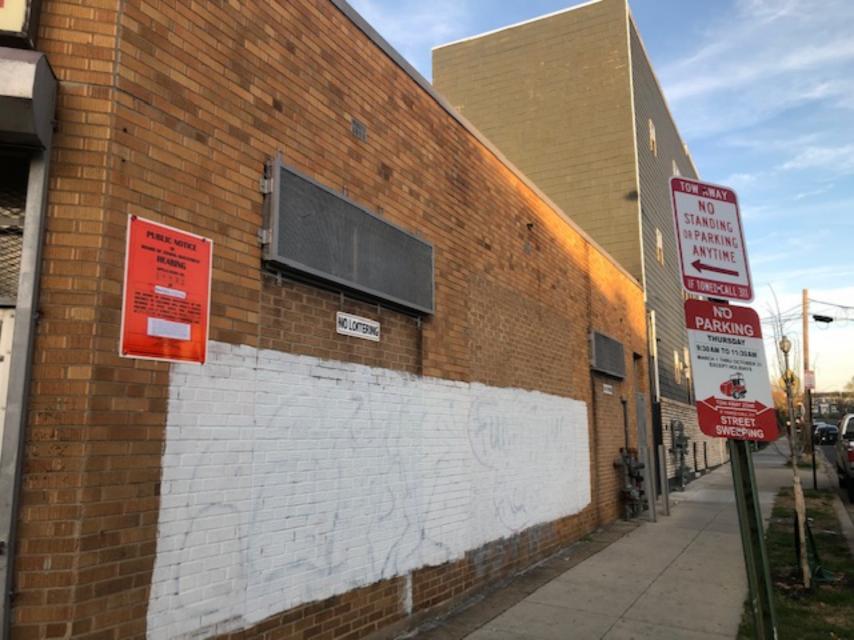

| ised 7/9/14)      | Case No. 19982                                                                                                                                                                                                                                                                                      |
|-------------------|-----------------------------------------------------------------------------------------------------------------------------------------------------------------------------------------------------------------------------------------------------------------------------------------------------|
|                   | BEFORE THE BOARD OF ZONING ADJUSTMENT * * *   OF THE DISTRICT OF COLUMBIA * * *                                                                                                                                                                                                                     |
| Note. The         | FORM 145 – AFFIDAVIT OF POSTING<br>applicant shall post notice at each street frontage on the property involved and on the front of each building.<br>Before completing this form, please review the instructions on the reverse side.<br>Print or type all information unless otherwise indicated. |
| Samuel (          | , being first duly sworn, do hereby depose and s                                                                                                                                                                                                                                                    |
| 5/2               | 19 at 2:00 pm 1 caused 2                                                                                                                                                                                                                                                                            |
|                   | shed by the Office of Zoning to be posted on private property known as:<br>(address of premises)                                                                                                                                                                                                    |
| caused to be take | In plain view of the public on the following street frontages:                                                                                                                                                                                                                                      |
| oning Sign as see | n, <u>4</u> photograph(s), attached hereto, of the Zoning Sign(s) in place which fairly depict each<br>n by the public. The photographs are numbered and correspond to the following street frontages:                                                                                              |
| Photograph No.    | Street Frontage                                                                                                                                                                                                                                                                                     |
| 1                 | Montello Avenue, NE                                                                                                                                                                                                                                                                                 |
| 2                 | Montello Avenue , NE                                                                                                                                                                                                                                                                                |
| 3                 | Simms Place, NE                                                                                                                                                                                                                                                                                     |
| 4                 | Simms Place, NE                                                                                                                                                                                                                                                                                     |
|                   |                                                                                                                                                                                                                                                                                                     |
|                   |                                                                                                                                                                                                                                                                                                     |
|                   |                                                                                                                                                                                                                                                                                                     |
|                   |                                                                                                                                                                                                                                                                                                     |
| I/Me certify th   |                                                                                                                                                                                                                                                                                                     |
| person(s) using   | at the above information is true and correct to the best of my/our knowledge, information and belief. Any a fictitious name or address and/or knowingly making any false statement on this form is in violation of D.C.                                                                             |
|                   | Law and subject to a fine of not more than \$1,000 or 180 days imprisonment or both.<br>(D.C. Official Code § 22-2405)                                                                                                                                                                              |
| Date: S           | 5/15/19 Signature: ///////                                                                                                                                                                                                                                                                          |
| Subscribed and sw | rorn to before me this 15 day of Motive 206 Service Adding A.S.                                                                                                                                                                                                                                     |
| 1 1/              | n Man Signatura                                                                                                                                                                                                                                                                                     |
|                   | Notary Public, D.C.                                                                                                                                                                                                                                                                                 |
|                   | Board of Zoning Adjustment                                                                                                                                                                                                                                                                          |
| My commission ex  | cpires on: () ( / ( 4/ 7/ 1                                                                                                                                                                                                                                                                         |